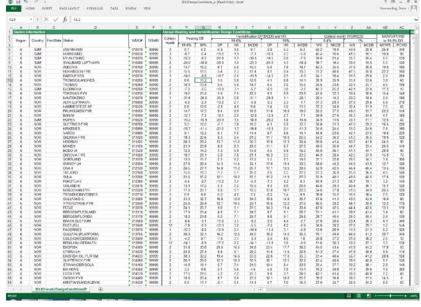

Please see the screen shots below for previews of the Station finder and bin data features.