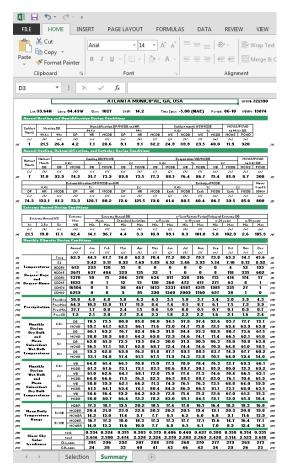

After the parameters have been selected (right side), the blue link for *Retrieve data* (bottom left) results in the station's data from 2017 *ASHRAE Handbook—*Fundamentals (see below).

The DVD includes Climatic Design Data in Excel format for all 8118 locations in the ASHRAE Handbook.