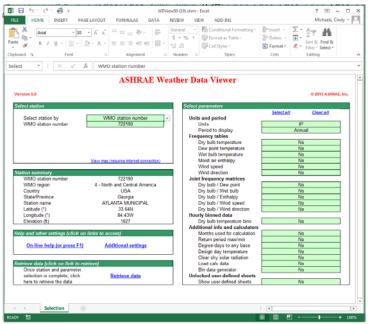

## **Weather Data Viewer 6.0 Features**

The interface shows input cells in green.

Stations can be selected by Region/County, WMO Station Number, or Latitude/Longitude.

The Station Summary information updates automatically as the station is selected.

After the parameters have been selected (right side), the blue link for *Retrieve data* (bottom left) results in the station's data from 2017 *ASHRAE Handbook—*Fundamentals (see below).

The DVD includes Climatic Design Data in Excel format for all 8118 locations in the ASHRAE Handbook.