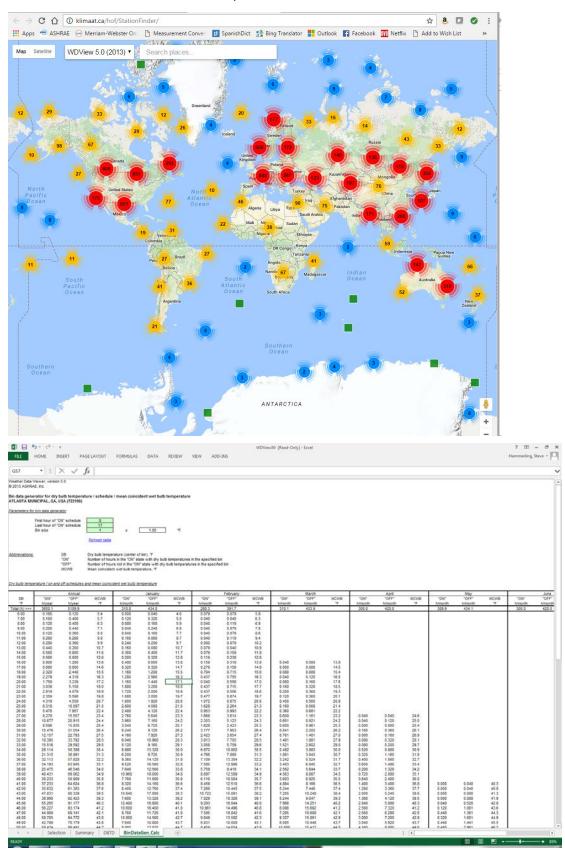

Please see the screen shots below for previews of the Station finder and bin data features.